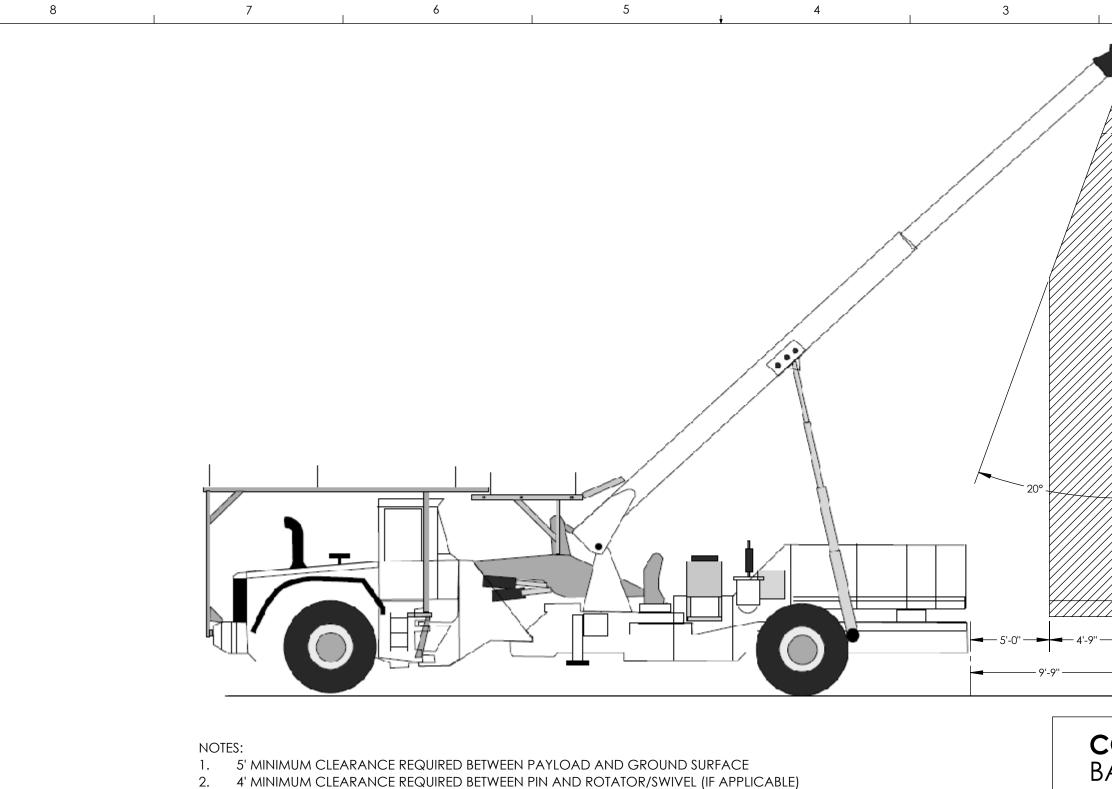

5

- LOWEST 1' OF PAYLOAD ENVELOPE FOR NON-RIGID ANTENNA ONLY 3.

6

D

С

В

А

8

7

4'-0"

34'-6"

1'-0''

SCALE: -

3

4

5'-0''

1

D

39'-6"

С

## COLUMBIA SCIENTIFIC

|                                                           |            |                                       |                                               |                       |        | 1 |
|-----------------------------------------------------------|------------|---------------------------------------|-----------------------------------------------|-----------------------|--------|---|
|                                                           | DECIMAL    | DRAWN BY:                             | DATE:                                         | TITLE:                |        |   |
|                                                           | +0.01      | J. Marsh                              | 3/16/2021                                     |                       |        |   |
|                                                           | _ 010 1    |                                       |                                               | Sweden Launch Vehicle |        |   |
|                                                           | FRACTIONAL | CHECKED BY:                           | DATE:                                         |                       |        |   |
|                                                           | ±1/32      | H. Franco                             | 3/16/2021                                     |                       |        |   |
|                                                           | ANGULAR    | APPROVED BY:                          | DATE:                                         |                       | REV.   | A |
|                                                           | ±0.1       | J. Marsh                              | 3/22/2021                                     | OM-300-172-SW         | В      |   |
| CALE: -                                                   |            | NOT QUALIFIED<br>FOR<br>MANNED FLIGHT | PROJECT NAME:<br>Hercules (Max Launch Height) |                       | eight) |   |
| UNLESS OTHERWISE<br>SPECIFIED<br>DIMENSIONS ARE IN INCHES |            |                                       | MATERIAL:                                     |                       |        |   |
|                                                           |            | 2                                     |                                               | 1                     |        |   |